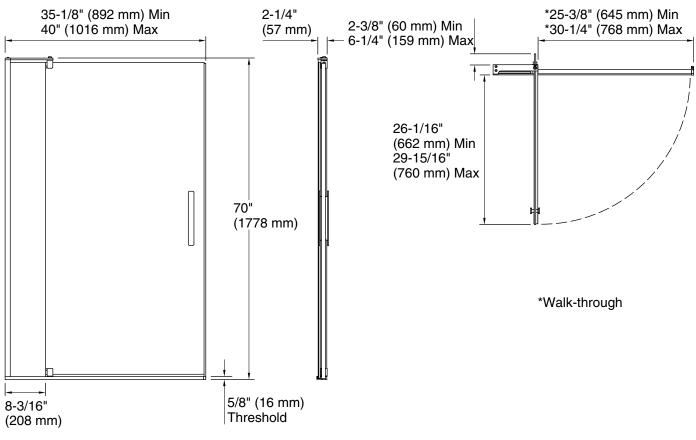

#### **Technical Information**

All product dimensions are nominal.

| Installation type:<br>Opening style: | For shower base installation Pivot |
|--------------------------------------|------------------------------------|
| Opening Width -<br>Min:              | 35-1/8" (892 mm)                   |
| Opening Width -<br>Max:              | 40" (1016 mm)                      |
| Walk-through - Min:                  | 25-3/8" (644 mm)                   |
| Walk-through - Max:                  | 30-1/4" (768 mm)                   |
| Base-To-Wall<br>Radius – Max:        | 3/8" (10 mm)                       |
| Glass thickness:                     | 5/16" (8 mm)                       |
| Glass coating:                       | CleanCoat®                         |