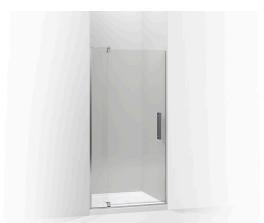

## **Revel**® Frameless Pivot Shower Door **K-707531-L**

#### Features

- Vertical handle complements the contemporary style.
- CleanCoat®+ glass coating creates a hydrophobic barrier that repels water, soap scum, and residue, saving time and protecting shower doors 10 times longer than original CleanCoat. (Based on 2021 internal wear/abrasion testing using a microfiber cloth.)

#### Material

Frameless, 5/16" (8mm) thick Crystal Clear tempered glass.